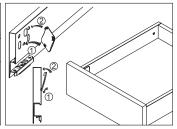

|  |
|    | 500mm             | 474mm                  | 505mm                                |  |
|    | 550mm             | 524mm                  | 555mm                                |  |

## Drawer Back and Bottom Dimensions









### Installation dimensions (mm)

#### Nominal slide length=NL Internal cabinet depth=LT



### Drawer installation dimensions (mm)



# Screw positions of the sides



### Drawer installation dimensions (mm)

#### LW=Internal cabinet width







# StrongMax slender metal drawer Assembly removal and adjustment



# StrongMax slender metal drawer Assembly removal and adjustment



# Drawer assembly







Drawer assembly





Bottom assembly

Back assembly

Locking Brackets assembly

Bottom assembly

Locking Brackets assembly

Back assembly











Front assembly

Adjustment





Left&right adjustment

Front slope angle adjustment

Adjustment

Front assembly



Up&down adjustment



Left&right adjustment

Front slope angle adjustment

### Removal



Tip up the cover and pull out



Removal drawer front



Removal drawer

# Removal



Tip up the cover and pull out



Removal drawer front



Removal drawer