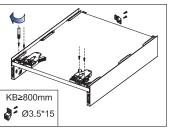

# Screw positions of the sides

# Drawer assembly

Drawer assembly

Bottom assembly

Back assembly

Locking Brackets assembly

Bottom assembly

Locking Brackets assembly

Back assembly