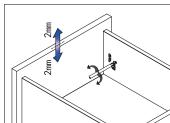

Front assembly

Adjustment

Left&right adjustment

Front slope angle adjustment

Adjustment

Front assembly

Up&down adjustment

Left&right adjustment

Front slope angle adjustment