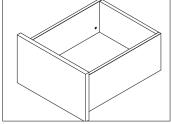

# **StrongMax**

| 1.Cabinet profiles: L/R            | 10.185 Front fixing-brackets            |  |
|------------------------------------|-----------------------------------------|--|
| 2.89 Drawer profiles: L/R          | 11. Front fixing-brackets screw (Ø4x17) |  |
| 3.121 Drawer profiles: L/R         | 12. Drawer back                         |  |
| 4.185 Drawer profiles: L/R         | 13. Metal back height 89                |  |
| 5.Side cover plate                 | 14. Metal back height 121               |  |
| 6.Locking brackets L/R             | 15. Metal back height 185               |  |
| 7.Locking brackets screw (Ø3.5x15) | 16. Metal back fixed                    |  |
| 8.89 Front fixing-brackets         | 17. Bottom fixing(for wide drawer)      |  |
| 9.121 Front fixing-brackets        | 18. Back fixing(for wide drawer)        |  |
|                                    |                                         |  |