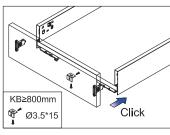

# Drawer assembly

Drawer assembly

Bottom assembly

Back assembly

Locking Brackets assembly

Bottom assembly

Locking Brackets assembly

Back assembly