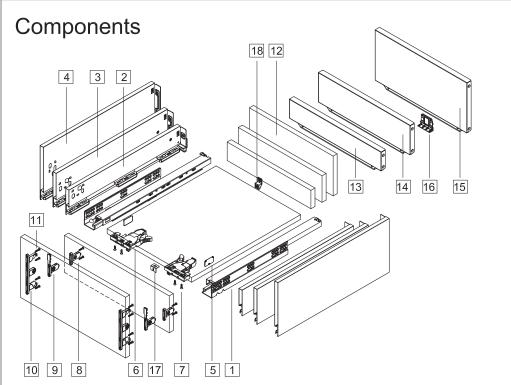

# **StrongMax**

| 1.Cabinet profiles: L/R            | 10.185 Front fixing-brackets            |  |
|------------------------------------|-----------------------------------------|--|
| 2.89 Drawer profiles: L/R          | 11. Front fixing-brackets screw (Ø4x17) |  |
| 3.121 Drawer profiles: L/R         | 12. Drawer back                         |  |
| 4.185 Drawer profiles: L/R         | 13. Metal back height 89                |  |
| 5.Side cover plate                 | 14. Metal back height 121               |  |
| 6.Locking brackets L/R             | 15. Metal back height 185               |  |
| 7.Locking brackets screw (Ø3.5x15) | 16. Metal back fixed                    |  |
| 8.89 Front fixing-brackets         | 17. Bottom fixing(for wide drawer)      |  |
| 9.121 Front fixing-brackets        | 18. Back fixing(for wide drawer)        |  |
|                                    |                                         |  |