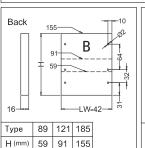

wer |  |
|----|-------------------|------------------------|--------------------------------------|--|
|    | 270mm             | 244mm                  | 275mm                                |  |
|    | 300mm             | 274mm                  | 305mm                                |  |
|    | 350mm             | 324mm                  | 355mm                                |  |
|    | 400mm             | 374mm                  | 405mm                                |  |
|    | 450mm             | 424mm                  | 455mm                                |  |
|    | 500mm             | 474mm                  | 505mm                                |  |
|    | 550mm             | 524mm                  | 555mm                                |  |

## Drawer Back and Bottom Dimensions









### Installation dimensions (mm)

#### Nominal slide length=NL Internal cabinet depth=LT



### Drawer installation dimensions (mm)



# Screw positions of the sides



### Drawer installation dimensions (mm)

#### LW=Internal cabinet width







# StrongMax slender metal drawer Assembly removal and adjustment



# StrongMax slender metal drawer Assembly removal and adjustment



# Drawer assembly







Drawer assembly





Bottom assembly

Back assembly

Locking Brackets assembly

Bottom assembly

Locking Brackets assembly

Back assembly











Front assembly

Adjustment





Left&right adjustment

Front slope angle adjustment

Adjustment

Front assembly



Up&down adjustment



Left&right adjustment

Front slope angle adjustment

### Removal



Tip up the cover and pull out