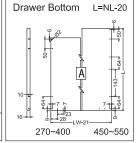

## Drawer Back and Bottom Dimensions

| ') | Nominal<br>length | Internal drawer length | Min.installation<br>length of drawer |  |
|----|-------------------|------------------------|--------------------------------------|--|
|    | 270mm             | 244mm                  | 275mm                                |  |
|    | 300mm             | 274mm                  | 305mm                                |  |
|    | 350mm             | 324mm                  | 355mm                                |  |
|    | 400mm             | 374mm                  | 405mm                                |  |
|    | 450mm             | 424mm                  | 455mm                                |  |
|    | 500mm             | 474mm                  | 505mm                                |  |
|    | 550mm             | 524mm                  | 555mm                                |  |