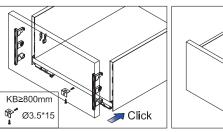

# Drawer assembly

Drawer assembly

Bottom assembly

Back assembly

Locking Brackets assembly

Bottom assembly

Locking Brackets assembly

Back assembly