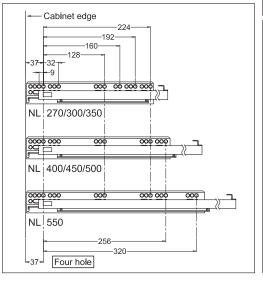

|  |
|    | 300mm             | 274mm                  | 305mm                                |  |
|    | 350mm             | 324mm                  | 355mm                                |  |
|    | 400mm             | 374mm                  | 405mm                                |  |
|    | 450mm             | 424mm                  | 455mm                                |  |
|    | 500mm             | 474mm                  | 505mm                                |  |
|    | 550mm             | 524mm                  | 555mm                                |  |

## Drawer Back and Bottom Dimensions









### Installation dimensions (mm)

#### Nominal slide length=NL Internal cabinet depth=LT



### Drawer installation dimensions (mm)



# Screw positions of the sides



### Drawer installation dimensions (mm)

#### LW=Internal cabinet width







# StrongMax slender metal drawer Assembly removal and adjustment



# StrongMax slender metal drawer Assembly removal and adjustment



# Drawer assembly







Drawer assembly





Bottom assembly

Back assembly

Locking Brackets assembly

Bottom assembly

Locking Brackets assembly

Back assembly











Front assembly

Adjustment





Left&right adjustment

Front slope angle adjustment

Adjustment

Front assembly



Up&down adjustment



Left&right adjustment

Front slope angle adjustment

### Removal



Tip up the cover and pull out



Removal drawer front



Removal drawer

# Removal



Tip up the cover and pull out



Removal drawer front



Removal drawer