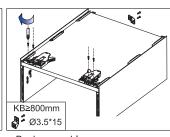

# Screw positions of the sides

# Drawer assembly

Drawer assembly

Bottom assembly

Back assembly

Locking Brackets assembly

Bottom assembly

Locking Brackets assembly

Back assembly