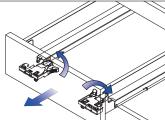

### Removal

Tip up the cover and pull out

Removal drawer front

Removal drawer

# Removal

Tip up the cover and pull out

Removal drawer front

Removal drawer