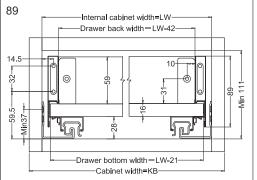

## Drawer Back and Bottom Dimensions

### Drawer installation dimensions (mm)

#### LW=Internal cabinet width