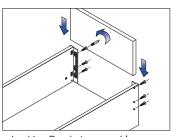

# Drawer assembly

Drawer assembly

Bottom assembly

Back assembly

Locking Brackets assembly

Bottom assembly

Locking Brackets assembly

Back assembly

Front assembly

Adjustment

Left&right adjustment

Front slope angle adjustment

Adjustment

Front assembly

Up&down adjustment

Left&right adjustment