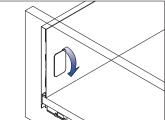

### Removal

Tip up the cover and pull out

Removal drawer front

Removal drawer

# Removal

Tip up the cover and pull out

Removal drawer front

Removal drawer