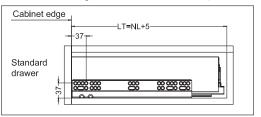

### Drawer installation dimensions (mm)

#### Nominal slide length=NL Internal cabinet depth=LT