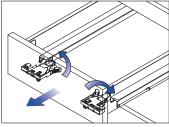

### Removal

Tip up the cover and pull out

Removal drawer front

Removal drawer

# Removal

Tip up the cover and pull out

Removal drawer front

Removal drawer