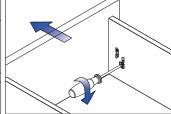

# StrongMax slender metal drawer Assembly removal and adjustment

Front assembly

Adjustment

Left&right adjustment

Front slope angle adjustment

Adjustment

Front assembly

Up&down adjustment

Left&right adjustment

Front slope angle adjustment