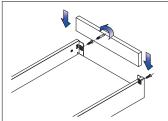

# Drawer assembly

Drawer assembly

Bottom assembly

Back assembly

Locking Brackets assembly

Bottom assembly

Locking Brackets assembly

Back assembly

Front assembly

Adjustment

Left&right adjustment

Front slope angle adjustment

Adjustment

Front assembly

Up&down adjustment

Left&right adjustment