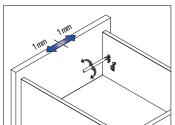

Front assembly

Adjustment

Left&right adjustment

Front slope angle adjustment

Adjustment

Front assembly

Up&down adjustment

Left&right adjustment

Front slope angle adjustment