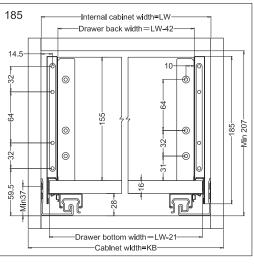

## Drawer Back and Bottom Dimensions

### Drawer installation dimensions (mm)

#### LW=Internal cabinet width