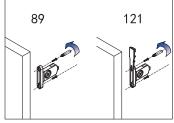

Front assembly

Adjustment

Left&right adjustment

Front slope angle adjustment

Adjustment

Front assembly

Up&down adjustment

Left&right adjustment

Front slope angle adjustment