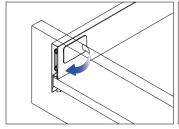

### Removal

Tip up the cover and pull out

Removal drawer front

Removal drawer

# Removal

Tip up the cover and pull out

Removal drawer front

Removal drawer