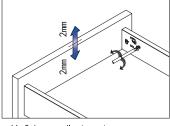

Front assembly

Adjustment

Left&right adjustment

Front slope angle adjustment

Adjustment

Front assembly

Up&down adjustment

Left&right adjustment

Front slope angle adjustment