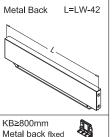

r |  |
|----|-------------------|------------------------|--------------------------------------|--|
|    | 270mm             | 244mm                  | 275mm                                |  |
|    | 300mm             | 274mm                  | 305mm                                |  |
|    | 350mm             | 324mm                  | 355mm                                |  |
|    | 400mm             | 374mm                  | 405mm                                |  |
|    | 450mm             | 424mm                  | 455mm                                |  |
|    | 500mm             | 474mm                  | 505mm                                |  |
|    | 550mm             | 524mm                  | 555mm                                |  |

## Drawer Back and Bottom Dimensions









### Installation dimensions (mm)

#### Nominal slide length=NL Internal cabinet depth=LT



### Drawer installation dimensions (mm)



# Screw positions of the sides



### Drawer installation dimensions (mm)

#### LW=Internal cabinet width







# StrongMax slender metal drawer Assembly removal and adjustment



# StrongMax slender metal drawer Assembly removal and adjustment



# Drawer assembly







Drawer assembly





Bottom assembly

Back assembly

Locking Brackets assembly

Bottom assembly

Locking Brackets assembly

Back assembly











Front assembly

Adjustment





Left&right adjustment

Front slope angle adjustment

Adjustment

Front assembly



Up&down adjustment



Left&right adjustment

Front slope angle adjustment

### Removal



Tip up the cover and pull out