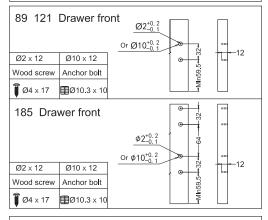

| 275mm                                |  |
|    | 300mm             | 274mm                  | 305mm                                |  |
|    | 350mm             | 324mm                  | 355mm                                |  |
|    | 400mm             | 374mm                  | 405mm                                |  |
|    | 450mm             | 424mm                  | 455mm                                |  |
|    | 500mm             | 474mm                  | 505mm                                |  |
|    | 550mm             | 524mm                  | 555mm                                |  |

## Drawer Back and Bottom Dimensions









### Installation dimensions (mm)

#### Nominal slide length=NL Internal cabinet depth=LT



### Drawer installation dimensions (mm)



# Screw positions of the sides



### Drawer installation dimensions (mm)

#### LW=Internal cabinet width







# StrongMax slender metal drawer Assembly removal and adjustment



# StrongMax slender metal drawer Assembly removal and adjustment



# Drawer assembly







Drawer assembly





Bottom assembly

Back assembly

Locking Brackets assembly

Bottom assembly

Locking Brackets assembly

Back assembly











Front assembly

Adjustment





Left&right adjustment

Front slope angle adjustment

Adjustment

Front assembly



Up&down adjustment



Left&right adjustment

Front slope angle adjustment

### Removal



Tip up the cover and pull out



Removal drawer front



Removal drawer

# Removal



Tip up the cover and pull out



Removal drawer front



Removal drawer