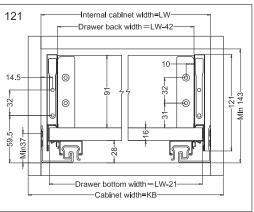

## Drawer Back and Bottom Dimensions

### Drawer installation dimensions (mm)

#### LW=Internal cabinet width