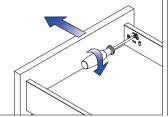

Front assembly

Adjustment

Left&right adjustment

Front slope angle adjustment

Adjustment

Front assembly

Up&down adjustment

Left&right adjustment

Front slope angle adjustment