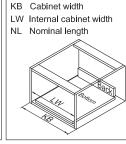

### Installation dimensions (mm)

#### Nominal slide length=NL Internal cabinet depth=LT

#### LW=Internal cabinet width