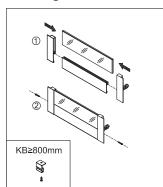

# **StrongMax** Inner series slender metal drawer Assembly removal and adjustment

**StrongMax** Series slender metal drawer Assembly removal and adjustment

**StrongMax - 89** Inner drawer glass front assembly

StrongMax - 89 Inner drawer front assembly

StrongMax - 121 Inner drawer front assembly

StrongMax - 121 Inner drawer glass front assembly

StrongMax - 185 Inner drawer front assembly

StrongMax - 185 Inner drawer glass front assembly