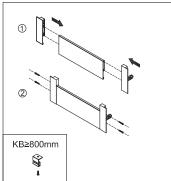

|
| 500mm             | 474mm                  | 505mm                             |
| 550mm             | 524mm                  | 555mm                             |

### **Drawer Back and Bottom Dimensions**









#### Installation dimensions (mm)

#### Nominal slide length=NL Internal cabinet depth=LT



## Accessories cutting (mm)



# Screw positions of the sides



#### Drawer installation dimensions (mm)

#### LW=Internal cabinet width







# **StrongMax** Inner series slender metal drawer Assembly removal and adjustment



**StrongMax** Series slender metal drawer Assembly removal and adjustment

**StrongMax - 89** Inner drawer glass front assembly



StrongMax - 89 Inner drawer front assembly













StrongMax - 121 Inner drawer front assembly







StrongMax - 121 Inner drawer glass front assembly







StrongMax - 185 Inner drawer front assembly







StrongMax - 185 Inner drawer glass front assembly