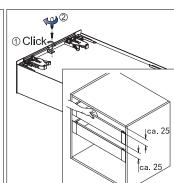

|
| 500mm             | 474mm                  | 505mm                             |
| 550mm             | 524mm                  | 555mm                             |

### **Drawer Back and Bottom Dimensions**









#### Installation dimensions (mm)

#### Nominal slide length=NL Internal cabinet depth=LT



## Accessories cutting (mm)



# Screw positions of the sides



#### Drawer installation dimensions (mm)

#### LW=Internal cabinet width







# **StrongMax** Inner series slender metal drawer Assembly removal and adjustment



**StrongMax** Series slender metal drawer Assembly removal and adjustment

**StrongMax - 89** Inner drawer glass front assembly



StrongMax - 89 Inner drawer front assembly













StrongMax - 121 Inner drawer front assembly







StrongMax - 121 Inner drawer glass front assembly







StrongMax - 185 Inner drawer front assembly







StrongMax - 185 Inner drawer glass front assembly