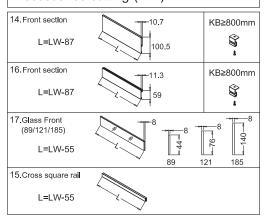

# **StrongMax**

| 1.Cabinet profiles: L/R            | 11. Front Fixing brackets L/R     |
|------------------------------------|-----------------------------------|
| 2.89 Drawer profiles: L/R          | 12. Front Fixing brackets L/R     |
| 3.121 Drawer profiles: L/R         | 13. Front FlxIng brackets L/R     |
| 4.185 Drawer profiles: L/R         | 14. Front section                 |
| 5.Side cover plate                 | 15. Cross square rail             |
| 6.Locking brackets L/R             | 16. Front section                 |
| 7.Locking brackets screw (Ø3.5X15) | 17. Glass Front (89/121/185)      |
| 8.Front Fixing brackets L/R        | 18. Front section Screw (Ø3.5x25) |
| 9.Front Fixing brackets L/R        | 19. Bottom fixed                  |
| 10. Front Fixing brackets L/R      | 20. Bottom fixed Screw (Ø3.5x15)  |
|                                    |                                   |

## Accessories cutting (mm)