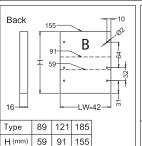

|

| Nominal<br>length | Internal drawer length | Min.installation length of drawer |
|-------------------|------------------------|-----------------------------------|
| 270mm             | 244mm                  | 275mm                             |
| 300mm             | 274mm                  | 305mm                             |
| 350mm             | 324mm                  | 355mm                             |
| 400mm             | 374mm                  | 405mm                             |
| 450mm             | 424mm                  | 455mm                             |
| 500mm             | 474mm                  | 505mm                             |
| 550mm             | 524mm                  | 555mm                             |

### **Drawer Back and Bottom Dimensions**









#### Installation dimensions (mm)

#### Nominal slide length=NL Internal cabinet depth=LT



## Accessories cutting (mm)



# Screw positions of the sides



#### Drawer installation dimensions (mm)

#### LW=Internal cabinet width







# **StrongMax** Inner series slender metal drawer Assembly removal and adjustment



**StrongMax** Series slender metal drawer Assembly removal and adjustment

**StrongMax - 89** Inner drawer glass front assembly



StrongMax - 89 Inner drawer front assembly













StrongMax - 121 Inner drawer front assembly







StrongMax - 121 Inner drawer glass front assembly







StrongMax - 185 Inner drawer front assembly







StrongMax - 185 Inner drawer glass front assembly