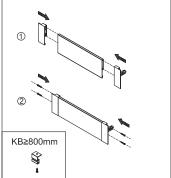

# **StrongMax** Inner series slender metal drawer Assembly removal and adjustment

**StrongMax** Series slender metal drawer Assembly removal and adjustment

**StrongMax - 89** Inner drawer glass front assembly

StrongMax - 89 Inner drawer front assembly

StrongMax - 121 Inner drawer front assembly

StrongMax - 121 Inner drawer glass front assembly

StrongMax - 185 Inner drawer front assembly

StrongMax - 185 Inner drawer glass front assembly