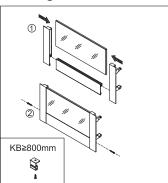

# **StrongMax** Inner series slender metal drawer Assembly removal and adjustment

**StrongMax** Series slender metal drawer Assembly removal and adjustment

**StrongMax - 89** Inner drawer glass front assembly

StrongMax - 89 Inner drawer front assembly

StrongMax - 121 Inner drawer front assembly

StrongMax - 121 Inner drawer glass front assembly

StrongMax - 185 Inner drawer front assembly

StrongMax - 185 Inner drawer glass front assembly