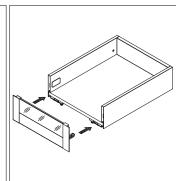

# **StrongMax** Inner series slender metal drawer Assembly removal and adjustment

**StrongMax** Series slender metal drawer Assembly removal and adjustment

**StrongMax - 89** Inner drawer glass front assembly

StrongMax - 89 Inner drawer front assembly

StrongMax - 121 Inner drawer front assembly

StrongMax - 121 Inner drawer glass front assembly

StrongMax - 185 Inner drawer front assembly

StrongMax - 185 Inner drawer glass front assembly