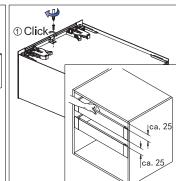

|

### **Drawer Back and Bottom Dimensions**









#### Installation dimensions (mm)

#### Nominal slide length=NL Internal cabinet depth=LT



## Accessories cutting (mm)



# Screw positions of the sides



#### Drawer installation dimensions (mm)

#### LW=Internal cabinet width







# **StrongMax** Inner series slender metal drawer Assembly removal and adjustment



**StrongMax** Series slender metal drawer Assembly removal and adjustment

**StrongMax - 89** Inner drawer glass front assembly



StrongMax - 89 Inner drawer front assembly













StrongMax - 121 Inner drawer front assembly







StrongMax - 121 Inner drawer glass front assembly







StrongMax - 185 Inner drawer front assembly







StrongMax - 185 Inner drawer glass front assembly