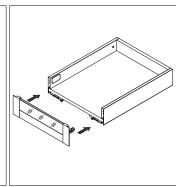

# **StrongMax** Inner series slender metal drawer Assembly removal and adjustment

**StrongMax** Series slender metal drawer Assembly removal and adjustment

**StrongMax - 89** Inner drawer glass front assembly

StrongMax - 89 Inner drawer front assembly

StrongMax - 121 Inner drawer front assembly

StrongMax - 121 Inner drawer glass front assembly

StrongMax - 185 Inner drawer front assembly

StrongMax - 185 Inner drawer glass front assembly