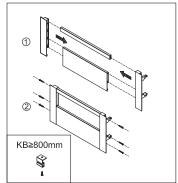

# **StrongMax** Inner series slender metal drawer Assembly removal and adjustment

**StrongMax** Series slender metal drawer Assembly removal and adjustment

**StrongMax - 89** Inner drawer glass front assembly

StrongMax - 89 Inner drawer front assembly

StrongMax - 121 Inner drawer front assembly

StrongMax - 121 Inner drawer glass front assembly

StrongMax - 185 Inner drawer front assembly

StrongMax - 185 Inner drawer glass front assembly