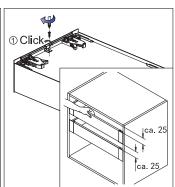

# **StrongMax** Inner series slender metal drawer Assembly removal and adjustment

**StrongMax** Series slender metal drawer Assembly removal and adjustment

**StrongMax - 89** Inner drawer glass front assembly

StrongMax - 89 Inner drawer front assembly

StrongMax - 121 Inner drawer front assembly

StrongMax - 121 Inner drawer glass front assembly

StrongMax - 185 Inner drawer front assembly

StrongMax - 185 Inner drawer glass front assembly