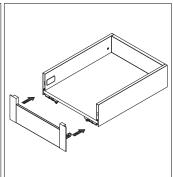

# **StrongMax** Inner series slender metal drawer Assembly removal and adjustment

**StrongMax** Series slender metal drawer Assembly removal and adjustment

**StrongMax - 89** Inner drawer glass front assembly

StrongMax - 89 Inner drawer front assembly

StrongMax - 121 Inner drawer front assembly

StrongMax - 121 Inner drawer glass front assembly

StrongMax - 185 Inner drawer front assembly

StrongMax - 185 Inner drawer glass front assembly