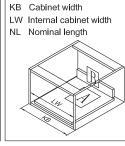

|

| Nominal<br>length | Internal drawer length | Min.installation length of drawer |
|-------------------|------------------------|-----------------------------------|
| 270mm             | 244mm                  | 275mm                             |
| 300mm             | 274mm                  | 305mm                             |
| 350mm             | 324mm                  | 355mm                             |
| 400mm             | 374mm                  | 405mm                             |
| 450mm             | 424mm                  | 455mm                             |
| 500mm             | 474mm                  | 505mm                             |
| 550mm             | 524mm                  | 555mm                             |

### **Drawer Back and Bottom Dimensions**









#### Installation dimensions (mm)

#### Nominal slide length=NL Internal cabinet depth=LT



## Accessories cutting (mm)



# Screw positions of the sides



#### Drawer installation dimensions (mm)

#### LW=Internal cabinet width







# **StrongMax** Inner series slender metal drawer Assembly removal and adjustment



**StrongMax** Series slender metal drawer Assembly removal and adjustment

**StrongMax - 89** Inner drawer glass front assembly



StrongMax - 89 Inner drawer front assembly













StrongMax - 121 Inner drawer front assembly







StrongMax - 121 Inner drawer glass front assembly







StrongMax - 185 Inner drawer front assembly







StrongMax - 185 Inner drawer glass front assembly