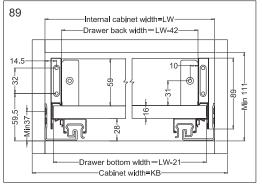

|
| 300mm             | 274mm                  | 305mm                             |
| 350mm             | 324mm                  | 355mm                             |
| 400mm             | 374mm                  | 405mm                             |
| 450mm             | 424mm                  | 455mm                             |
| 500mm             | 474mm                  | 505mm                             |
| 550mm             | 524mm                  | 555mm                             |

### **Drawer Back and Bottom Dimensions**









#### Installation dimensions (mm)

#### Nominal slide length=NL Internal cabinet depth=LT



## Accessories cutting (mm)



# Screw positions of the sides



#### Drawer installation dimensions (mm)

#### LW=Internal cabinet width







# **StrongMax** Inner series slender metal drawer Assembly removal and adjustment



**StrongMax** Series slender metal drawer Assembly removal and adjustment

**StrongMax - 89** Inner drawer glass front assembly



StrongMax - 89 Inner drawer front assembly













StrongMax - 121 Inner drawer front assembly







StrongMax - 121 Inner drawer glass front assembly







StrongMax - 185 Inner drawer front assembly







StrongMax - 185 Inner drawer glass front assembly