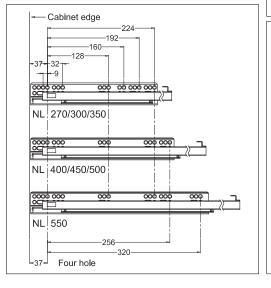

| Nominal<br>length | Internal drawer length | Min.installation length of drawer |
|-------------------|------------------------|-----------------------------------|
| 270mm             | 244mm                  | 275mm                             |
| 300mm             | 274mm                  | 305mm                             |
| 350mm             | 324mm                  | 355mm                             |
| 400mm             | 374mm                  | 405mm                             |
| 450mm             | 424mm                  | 455mm                             |
| 500mm             | 474mm                  | 505mm                             |
| 550mm             | 524mm                  | 555mm                             |

#### Installation dimensions (mm)

#### Nominal slide length=NL Internal cabinet depth=LT