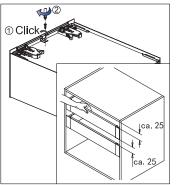

#### Installation dimensions (mm)

#### Nominal slide length=NL Internal cabinet depth=LT