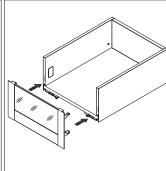

# **StrongMax** Inner series slender metal drawer Assembly removal and adjustment

**StrongMax** Series slender metal drawer Assembly removal and adjustment

**StrongMax - 89** Inner drawer glass front assembly

StrongMax - 89 Inner drawer front assembly

StrongMax - 121 Inner drawer front assembly

StrongMax - 121 Inner drawer glass front assembly

StrongMax - 185 Inner drawer front assembly

StrongMax - 185 Inner drawer glass front assembly