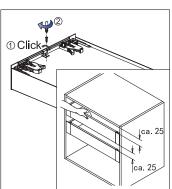

# Screw positions of the sides

#### Drawer installation dimensions (mm)

#### LW=Internal cabinet width