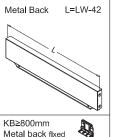

|

| Nominal<br>length | Internal drawer length | Min.installation length of drawer |
|-------------------|------------------------|-----------------------------------|
| 270mm             | 244mm                  | 275mm                             |
| 300mm             | 274mm                  | 305mm                             |
| 350mm             | 324mm                  | 355mm                             |
| 400mm             | 374mm                  | 405mm                             |
| 450mm             | 424mm                  | 455mm                             |
| 500mm             | 474mm                  | 505mm                             |
| 550mm             | 524mm                  | 555mm                             |

### **Drawer Back and Bottom Dimensions**









#### Installation dimensions (mm)

#### Nominal slide length=NL Internal cabinet depth=LT



## Accessories cutting (mm)



# Screw positions of the sides



#### Drawer installation dimensions (mm)

#### LW=Internal cabinet width







# **StrongMax** Inner series slender metal drawer Assembly removal and adjustment



**StrongMax** Series slender metal drawer Assembly removal and adjustment

**StrongMax - 89** Inner drawer glass front assembly



StrongMax - 89 Inner drawer front assembly













StrongMax - 121 Inner drawer front assembly







StrongMax - 121 Inner drawer glass front assembly







StrongMax - 185 Inner drawer front assembly







StrongMax - 185 Inner drawer glass front assembly