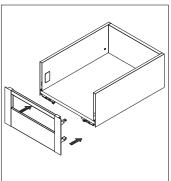

| 550mm             | 524mm                  | 555mm                             |

### **Drawer Back and Bottom Dimensions**









#### Installation dimensions (mm)

#### Nominal slide length=NL Internal cabinet depth=LT



## Accessories cutting (mm)



# Screw positions of the sides



#### Drawer installation dimensions (mm)

#### LW=Internal cabinet width







# **StrongMax** Inner series slender metal drawer Assembly removal and adjustment



**StrongMax** Series slender metal drawer Assembly removal and adjustment

**StrongMax - 89** Inner drawer glass front assembly



StrongMax - 89 Inner drawer front assembly













StrongMax - 121 Inner drawer front assembly







StrongMax - 121 Inner drawer glass front assembly







StrongMax - 185 Inner drawer front assembly







StrongMax - 185 Inner drawer glass front assembly