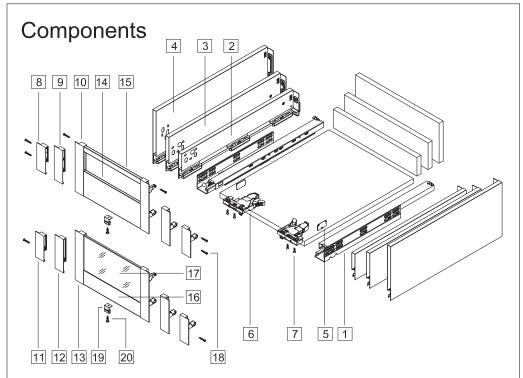

# **StrongMax**

| 1.Cabinet profiles: L/R            | 11. Front Fixing brackets L/R     |
|------------------------------------|-----------------------------------|
| 2.89 Drawer profiles: L/R          | 12. Front Fixing brackets L/R     |
| 3.121 Drawer profiles: L/R         | 13. Front FlxIng brackets L/R     |
| 4.185 Drawer profiles: L/R         | 14. Front section                 |
| 5.Side cover plate                 | 15. Cross square rail             |
| 6.Locking brackets L/R             | 16. Front section                 |
| 7.Locking brackets screw (Ø3.5X15) | 17. Glass Front (89/121/185)      |
| 8.Front Fixing brackets L/R        | 18. Front section Screw (Ø3.5x25) |
| 9.Front Fixing brackets L/R        | 19. Bottom fixed                  |
| 10. Front Fixing brackets L/R      | 20. Bottom fixed Screw (Ø3.5x15)  |
|                                    |                                   |