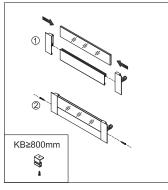

mm             | 424mm                  | 455mm                             |
| 500mm             | 474mm                  | 505mm                             |
| 550mm             | 524mm                  | 555mm                             |

### **Drawer Back and Bottom Dimensions**









#### Installation dimensions (mm)

#### Nominal slide length=NL Internal cabinet depth=LT



## Accessories cutting (mm)



# Screw positions of the sides



#### Drawer installation dimensions (mm)

#### LW=Internal cabinet width







# **StrongMax** Inner series slender metal drawer Assembly removal and adjustment



**StrongMax** Series slender metal drawer Assembly removal and adjustment

**StrongMax - 89** Inner drawer glass front assembly



StrongMax - 89 Inner drawer front assembly













StrongMax - 121 Inner drawer front assembly







StrongMax - 121 Inner drawer glass front assembly







StrongMax - 185 Inner drawer front assembly







StrongMax - 185 Inner drawer glass front assembly