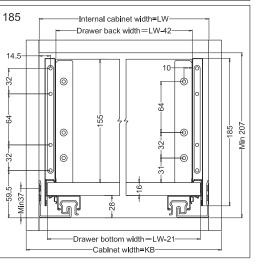

|
| 300mm             | 274mm                  | 305mm                             |
| 350mm             | 324mm                  | 355mm                             |
| 400mm             | 374mm                  | 405mm                             |
| 450mm             | 424mm                  | 455mm                             |
| 500mm             | 474mm                  | 505mm                             |
| 550mm             | 524mm                  | 555mm                             |

### **Drawer Back and Bottom Dimensions**









#### Installation dimensions (mm)

#### Nominal slide length=NL Internal cabinet depth=LT



## Accessories cutting (mm)



# Screw positions of the sides



#### Drawer installation dimensions (mm)

#### LW=Internal cabinet width







# **StrongMax** Inner series slender metal drawer Assembly removal and adjustment



**StrongMax** Series slender metal drawer Assembly removal and adjustment

**StrongMax - 89** Inner drawer glass front assembly



StrongMax - 89 Inner drawer front assembly













StrongMax - 121 Inner drawer front assembly







StrongMax - 121 Inner drawer glass front assembly







StrongMax - 185 Inner drawer front assembly







StrongMax - 185 Inner drawer glass front assembly