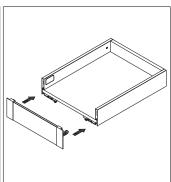

# **StrongMax** Inner series slender metal drawer Assembly removal and adjustment

**StrongMax** Series slender metal drawer Assembly removal and adjustment

**StrongMax - 89** Inner drawer glass front assembly

StrongMax - 89 Inner drawer front assembly

StrongMax - 121 Inner drawer front assembly

StrongMax - 121 Inner drawer glass front assembly

StrongMax - 185 Inner drawer front assembly

StrongMax - 185 Inner drawer glass front assembly