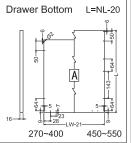

### **Drawer Back and Bottom Dimensions**

| Nominal<br>length | Internal drawer length | Min.installation length of drawer |
|-------------------|------------------------|-----------------------------------|
| 270mm             | 244mm                  | 275mm                             |
| 300mm             | 274mm                  | 305mm                             |
| 350mm             | 324mm                  | 355mm                             |
| 400mm             | 374mm                  | 405mm                             |
| 450mm             | 424mm                  | 455mm                             |
| 500mm             | 474mm                  | 505mm                             |
| 550mm             | 524mm                  | 555mm                             |