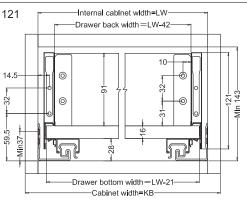

|
| 300mm             | 274mm                  | 305mm                             |
| 350mm             | 324mm                  | 355mm                             |
| 400mm             | 374mm                  | 405mm                             |
| 450mm             | 424mm                  | 455mm                             |
| 500mm             | 474mm                  | 505mm                             |
| 550mm             | 524mm                  | 555mm                             |

### **Drawer Back and Bottom Dimensions**









#### Installation dimensions (mm)

#### Nominal slide length=NL Internal cabinet depth=LT



## Accessories cutting (mm)



# Screw positions of the sides



#### Drawer installation dimensions (mm)

#### LW=Internal cabinet width







# **StrongMax** Inner series slender metal drawer Assembly removal and adjustment



**StrongMax** Series slender metal drawer Assembly removal and adjustment

**StrongMax - 89** Inner drawer glass front assembly



StrongMax - 89 Inner drawer front assembly













StrongMax - 121 Inner drawer front assembly







StrongMax - 121 Inner drawer glass front assembly







StrongMax - 185 Inner drawer front assembly







StrongMax - 185 Inner drawer glass front assembly