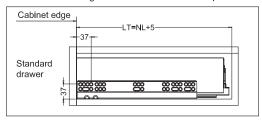

#### Installation dimensions (mm)

#### Nominal slide length=NL Internal cabinet depth=LT