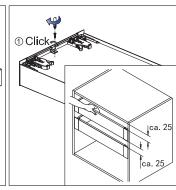

| 424mm                  | 455mm                             |
| 500mm             | 474mm                  | 505mm                             |
| 550mm             | 524mm                  | 555mm                             |

### **Drawer Back and Bottom Dimensions**









#### Installation dimensions (mm)

#### Nominal slide length=NL Internal cabinet depth=LT



## Accessories cutting (mm)



# Screw positions of the sides



#### Drawer installation dimensions (mm)

#### LW=Internal cabinet width







# **StrongMax** Inner series slender metal drawer Assembly removal and adjustment



**StrongMax** Series slender metal drawer Assembly removal and adjustment

**StrongMax - 89** Inner drawer glass front assembly



StrongMax - 89 Inner drawer front assembly













StrongMax - 121 Inner drawer front assembly







StrongMax - 121 Inner drawer glass front assembly







StrongMax - 185 Inner drawer front assembly







StrongMax - 185 Inner drawer glass front assembly